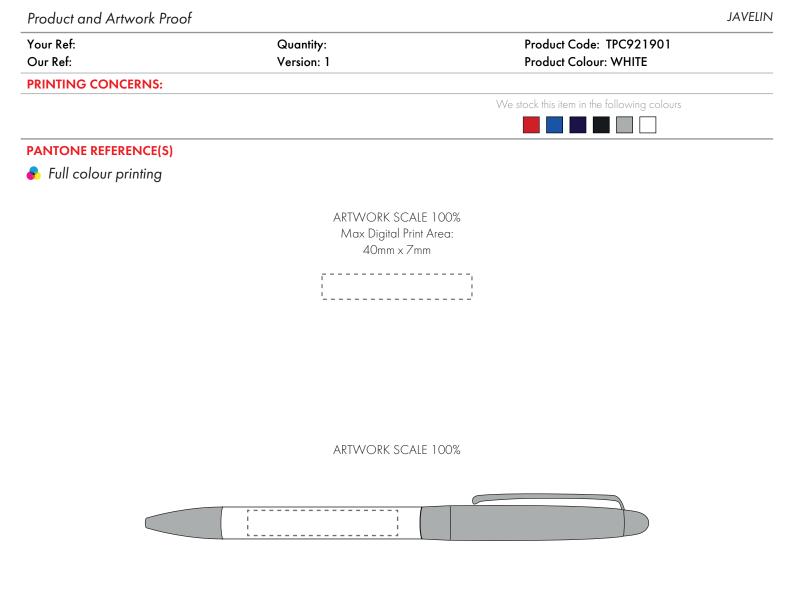

| The dashed line is to | demonstrate | print area a | nd will not | appear on | your printed item |
|-----------------------|-------------|--------------|-------------|-----------|-------------------|